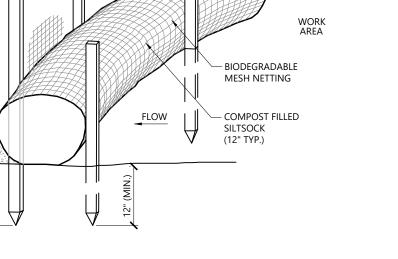

VHB   | LD_658-A |



# CROSS-SECTION

1½" CRUSHED STONE —

 EXIT WIDTH SHALL BE A TWENTY-FIVE (25) FOOT MINIMUM, BUT NOT LESS THAN THE FULL WIDTH AT POINTS WHERE INGRESS OR EGRESS OCCURS.

2. THE EXIT SHALL BE MAINTAINED IN A CONDITION WHICH SHALL PREVENT TRACKING OR FLOWING OF SEDIMENT ONTO PUBLIC RIGHTS-OF-WAY. THIS MAY REQUIRE PERIODIC TOP DRESSING WITH ADDITIONAL STONE AS CONDITIONS DEMAND AND REPAIR OR CLEANOUT OF ANY MEASURES USED TO TRAP SEDIMENT. ALL SEDIMENT SPILLED, DROPPED, WASHED OR TRACKED ONTO PUBLIC RIGHTS-OF-WAY MUST BE REMOVED IMMEDIATELY. BERM SHALL BE PERMITTED. PERIODIC INSPECTION AND MAINTENANCE SHALL BE PROVIDED AS NEEDED.

3. STABILIZED CONSTRUCTION EXIT SHALL BE REMOVED PRIOR TO FINAL FINISH MATERIALS BEING INSTALLED.

**Stabilized Construction Exit** Source: VHB



- 3. SILTSOCK SHALL BE INSPECTED PERIODICALLY AND AFTER ALL STORM
- 4. UPON SITE STABILIZATION, COMPOST MATERIAL SHALL BE DISPERSED ON

| Siltsock / | Silt Fence Barrier | 10/20    |
|------------|--------------------|----------|
| NTC        | Cource: VIII       | 1D 6E9 A |

| SITE | 50' (MIN.)                                       |  |
|------|--------------------------------------------------|--|
|      | PLAN VIEW                                        |  |
| SITE | 50' (MIN.)  4" (MIN.)  3' 5.7  EXISTING PAVEMENT |  |



08/30/2024 BMG

10/24/2024 BMG

July 11, 2024

120 Front Street

Worcester, MA 01608

Suite 500

508.752.1001

16406.00







4' Ht. Board Fence

1. THE MAXIMUM ALLOWABLE SIDEWALK AND CURB RAMP CROSS SLOPES SHALL BE 1.5 (1% MIN.).

\*DIMENSIONS ARE CENTER TO CENTE