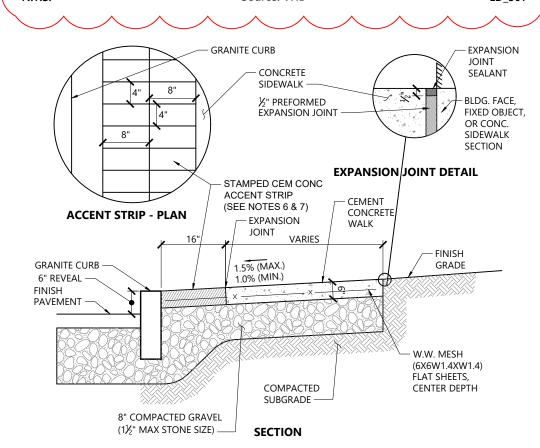

# Site Plans

Issued for Local Approvals

Date Issued July 11, 2024

November 18, 2024

Multifamily Development

Latest Issue

10 Grosvenor Street Worcester, MA