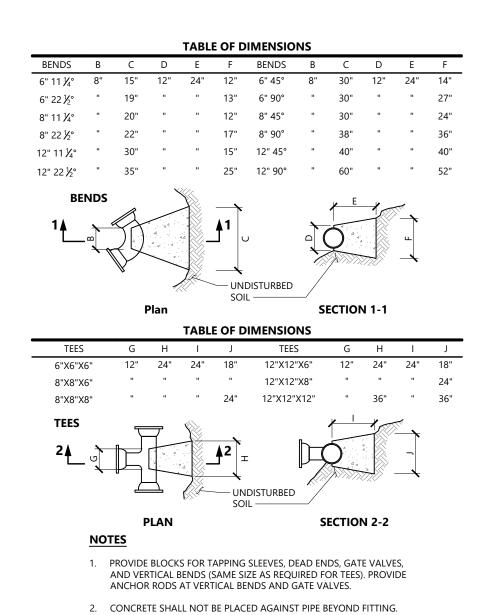

ss City Comments | 11/18/2024 | BMG    |

| Local Approvals | July 11, 2024  |  |
|-----------------|----------------|--|
| Issued for      | Date           |  |
| CSH             | Checked by BMG |  |

**Not Approved for Construction** 





**Utility Plan** 

OF WORCESTER DPW&P -

GARAGE SEWER INLET TO BE

PROVIDED BY MEP ENGINEER.

RIM=453.0 —

| Address City Comments | 07/11/2024 | BMG |
|-----------------------|------------|-----|
| Address City Comments | 08/30/2024 | BMG |
| Address City Comments | 10/24/2024 | BMG |
| Address City Comments | 11/18/2024 | BMG |
|                       |            |     |

Local Approvais

2. ALL STEEL SHALL BE HOT DIPPED GALVANIZED WITH FACTORY APPLIED EPOXY ENAMEL FINISH TO MATCH EXISTING FENCE.

5' Ht. Metal Fence N.T.S. Source: Ameristar Fence





3. CONCRETE SHALL BE 3,000 PSI-TYPE I.

2'-6"MIN.

<u>PLAN</u>

BERM\_GRADE

\_GUTTER\_GRADE





OPENING AT CENTER AS SHOWN

FRAME AND GRATE MAY VARY WHERE CATCH BASIN IS NOT AGAINST CURB

WORCESTER STANDARD
CURB INLET PITCHED
TO GRADE

Catch Basin (CB)

N.T.S.

-WORCESTER STANDARD FRAME & GRATE PITCHED TO GRADE FRAME: LEBARON FOUNDRY LF288 OR EJIW 7288Z1 (3-FLANGE), EJIW 7288Z

EBARON FOUNDRY L28SG1 OR EJIW

W/ 30"x36" OPENING

-8" THICK TOP SLAB

-0.15 SQUARE INCH PER

L.F. REINFORCEMENT FOR WALLS & BASE



— BIT. CONCRETE PAVEMENT

- SAWCUT 12" (MIN ) FROM

COMPACTED **GRAVEL BASE** 

- COMPACTED

3/20

LD\_402

10/20

SUBGRADE

FACE OF CURB IF SET IN

EXISTING PAVEMENT

TOP COURSE (1½" MIN.)

— TACK COAT

CONCRETE

- 4000 PSI CEMENT

| Oil And Gasoline Separator |             | 10