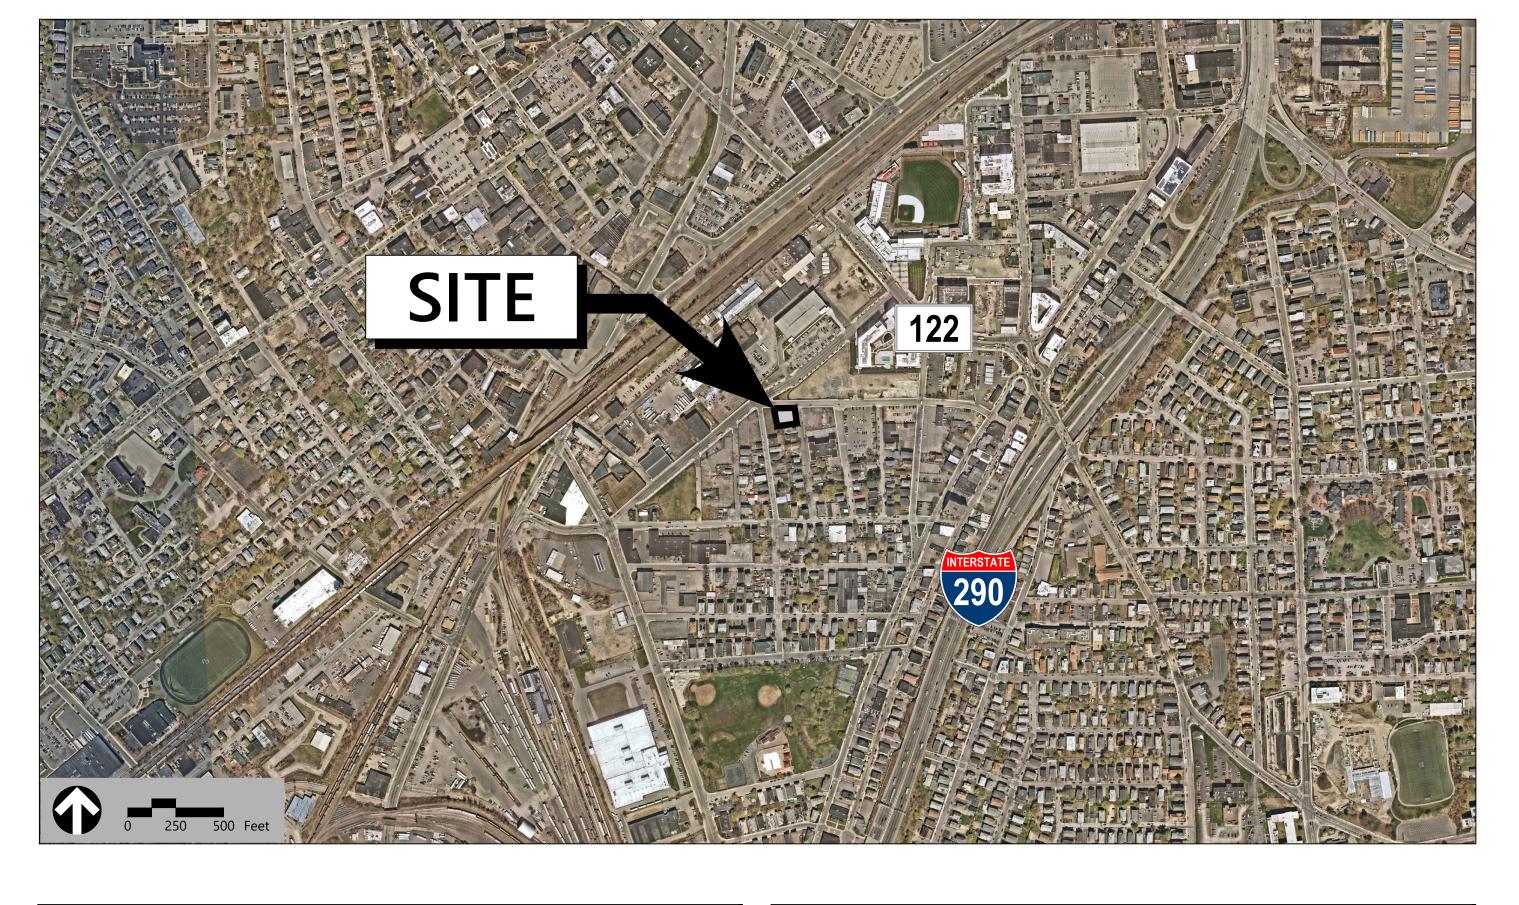

# Site Plans

Issued for Local Approvals

Date Issued July 11, 2024

November 18, 2024

Multifamily Development

Latest Issue

10 Grosvenor Street Worcester, MA

# Surveyor

508.752.1001

Geo Network Land Survey 645 Chandler St Worcester, MA 01602 508.755.7003

Assessor's Map-Block-Lot: 05-014-0046A

| نڌ                                                                                                |  |  |
|---------------------------------------------------------------------------------------------------|--|--|
| =                                                                                                 |  |  |
| 2                                                                                                 |  |  |
| =                                                                                                 |  |  |
| 5                                                                                                 |  |  |
| >                                                                                                 |  |  |
|                                                                                                   |  |  |
| 2                                                                                                 |  |  |
|                                                                                                   |  |  |
| ò                                                                                                 |  |  |
| i                                                                                                 |  |  |
| ţ                                                                                                 |  |  |
| 5                                                                                                 |  |  |
| J                                                                                                 |  |  |
| ń                                                                                                 |  |  |
| _                                                                                                 |  |  |
| Ų                                                                                                 |  |  |
| É                                                                                                 |  |  |
| Ū                                                                                                 |  |  |
| >                                                                                                 |  |  |
| ź                                                                                                 |  |  |
| \$                                                                                                |  |  |
| Ē,                                                                                                |  |  |
| 7                                                                                                 |  |  |
| צ                                                                                                 |  |  |
| -                                                                                                 |  |  |
| 2                                                                                                 |  |  |
| ב                                                                                                 |  |  |
| 2                                                                                                 |  |  |
| _                                                                                                 |  |  |
| =                                                                                                 |  |  |
| 5                                                                                                 |  |  |
| ζ                                                                                                 |  |  |
| ,                                                                                                 |  |  |
| _                                                                                                 |  |  |
| -                                                                                                 |  |  |
| -<br>-                                                                                            |  |  |
| j                                                                                                 |  |  |
| 7                                                                                                 |  |  |
| -                                                                                                 |  |  |
| t                                                                                                 |  |  |
| 2                                                                                                 |  |  |
| J                                                                                                 |  |  |
| Š                                                                                                 |  |  |
| כ                                                                                                 |  |  |
| Š                                                                                                 |  |  |
| ž                                                                                                 |  |  |
| y, August 50, 2024 1.54.55 FIVI CTACEN FIGURE I desugy, NOVETIBEL 19, 2024 5.57.55 FIVI CTITS HAY |  |  |
| _                                                                                                 |  |  |
| u - IIday,                                                                                        |  |  |
| 2                                                                                                 |  |  |
| =                                                                                                 |  |  |
| 3                                                                                                 |  |  |