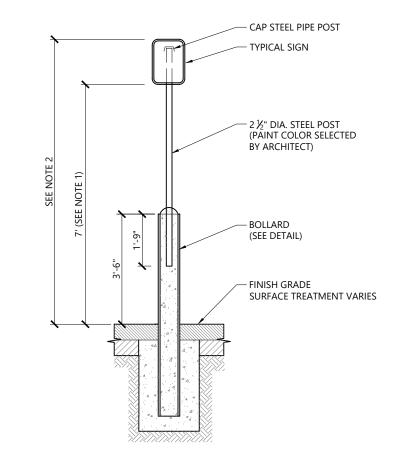

# Owner / Applicant

Polar Views, LLC 89 West Main Street Unit 101 Northborough, MA 01590

| Shee  | Sheet Index               |                   |  |  |  |  |
|-------|---------------------------|-------------------|--|--|--|--|
| No.   | Drawing Title             | Latest Issue      |  |  |  |  |
| C1.01 | Legend and General Notes  | August 30, 2024   |  |  |  |  |
| C2.01 | Site Plan                 | November 18, 2024 |  |  |  |  |
| C3.01 | Site Details              | October 24, 2024  |  |  |  |  |
| C3.02 | Site Details              | October 24, 2024  |  |  |  |  |
| L1.01 | Planting Plan and Details | November 18, 2024 |  |  |  |  |