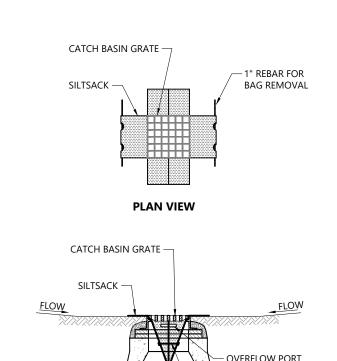

1. THIS DIMENSION SHALL BE A MINIMUM OF 5' FOR ACCESSIBLE SIGNAGE.

2. THIS DIMENSION SHALL BE A MAXIMUM OF 8' FOR

TYPICAL SIGN

ACCESSIBLE SIGNAGE

**Bollard Mounted Sign** 2/20 LD\_703 Source: VHB N.T.S.

THIS DIMENSION SHALL BE A MINIMUM OF 5' FOR

— SIGN POST

(1.75" X 1.75")

— GROUND SURFACE

ANCHOR SLEEVE

— SIGN POST ANCHOR

3/19

LD\_702

(2.0" X 2.0")

ROUNDED CONCRETE CAP

– 6" DIA. SCHEDULE 40 STEEL PIPE

FILLED WITH CONCRETE. COLOR

SELECTED BY OWNER/ARCHITECT

PAINT PRIME AND FINISH COATS

TO BE COMPATIBLE WITH

FINISHED GRADE

EXTERIOR METAL SURFACES.

SURFACE TREATMENT VARIES

– 24" DIA. CONCRETE ENCASEMENT

- COMPACTED GRAVEL

— COMPACTED SUBGRADE

2. THIS DIMENSION SHALL BE A MAXIMUM OF 8' FOR

HOLE DIAMETER ¾6" –

Source: VHB

ACCESSIBLE SIGNAGE.

ACCESSIBLE SIGNAGE



### **SECTION VIEW**

- 1. INSTALL SILTSACK IN ALL CATCH BASINS WHERE INDICATED ON THE PLAN BEFORE COMMENCING WORK OR IN PAVED AREAS AFTER BINDER COURSE IS PLACED AND STRAW BALES HAVE BEEN REMOVED.
- 2. GRATE TO BE PLACED OVER SILTSACK.
- 3. SILTSACK SHALL BE INSPECTED PERIODICALLY AND AFTER ALL STORM EVENTS AND CLEANING OR REPLACEMENT SHALL BE PERFORMED PROMPTLY AS NEEDED. MAINTAIN UNTIL UPSTREAM AREAS HAVE BEEN PERMANENTLY STABILIZED

| Siltsack Sedim | ent Trap    | 1/20   |
|----------------|-------------|--------|
| N.T.S.         | Source: VHB | LD_674 |



- 1. SILTSOCK SHALL BE FILTREXX SILTSOXX, OR APPROVED EQUAL.
- 2. SILTSOCKS SHALL OVERLAP A MINIMUM OF 12 INCHES.
- EVENTS, AND REPAIR OR REPLACEMENT SHALL BE PERFORMED PROMPTLY
- SITE, AS DETERMINED BY THE ENGINEER.
- IF NON BI