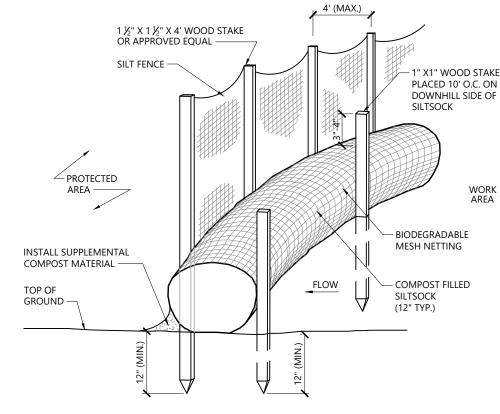

ACES.

SURFACE TREATMENT VARIES

– 24" DIA. CONCRETE ENCASEMENT

- COMPACTED GRAVEL

— COMPACTED SUBGRADE

2. THIS DIMENSION SHALL BE A MAXIMUM OF 8' FOR

HOLE DIAMETER ¾6" –

Source: VHB

ACCESSIBLE SIGNAGE.

ACCESSIBLE SIGNAGE



### **SECTION VIEW**

- 1. INSTALL SILTSACK IN ALL CATCH BASINS WHERE INDICATED ON THE PLAN BEFORE COMMENCING WORK OR IN PAVED AREAS AFTER BINDER COURSE IS PLACED AND STRAW BALES HAVE BEEN REMOVED.
- 2. GRATE TO BE PLACED OVER SILTSACK.
- 3. SILTSACK SHALL BE INSPECTED PERIODICALLY AND AFTER ALL STORM EVENTS AND CLEANING OR REPLACEMENT SHALL BE PERFORMED PROMPTLY AS NEEDED. MAINTAIN UNTIL UPSTREAM AREAS HAVE BEEN PERMANENTLY STABILIZED

| Siltsack Sedim | ent Trap    | 1/20   |
|----------------|-------------|--------|
| N.T.S.         | Source: VHB | LD_674 |



- 1. SILTSOCK SHALL BE FILTREXX SILTSOXX, OR APPROVED EQUAL.
- 2. SILTSOCKS SHALL OVERLAP A MINIMUM OF 12 INCHES.
- EVENTS, AND REPAIR OR REPLACEMENT SHALL BE PERFORMED PROMPTLY
- SITE, AS DETERMINED BY THE ENGINEER.
- IF NON BIODEGRADABLE NETTING IS USED THE NETTING SHALL BE COLLECTED AND DISPOSED OF OFFSITE.

| Siltsock / Silt | Fence Barrier | 10/20    |
|-----------------|---------------|----------|
| N.T.S.          | Source: VHB   | LD_658-A |



# CROSS-SECTION

1½" CRUSHED STONE —

 EXIT WIDTH SHALL BE A TWENTY-FIVE (25) FOOT MINIMUM, BUT NOT LESS THAN THE FULL WIDTH AT POINTS WHERE INGRESS OR EGRESS OCCURS.

2. THE EXIT SHALL BE MAINTAINED IN A CONDITION WHICH SHALL PREVENT TRACKING OR FLOWING OF SEDIMENT ONTO PUBLIC RIGHTS-OF-WAY. THIS MAY REQUIRE PERIODIC TOP DRESSING WITH ADD