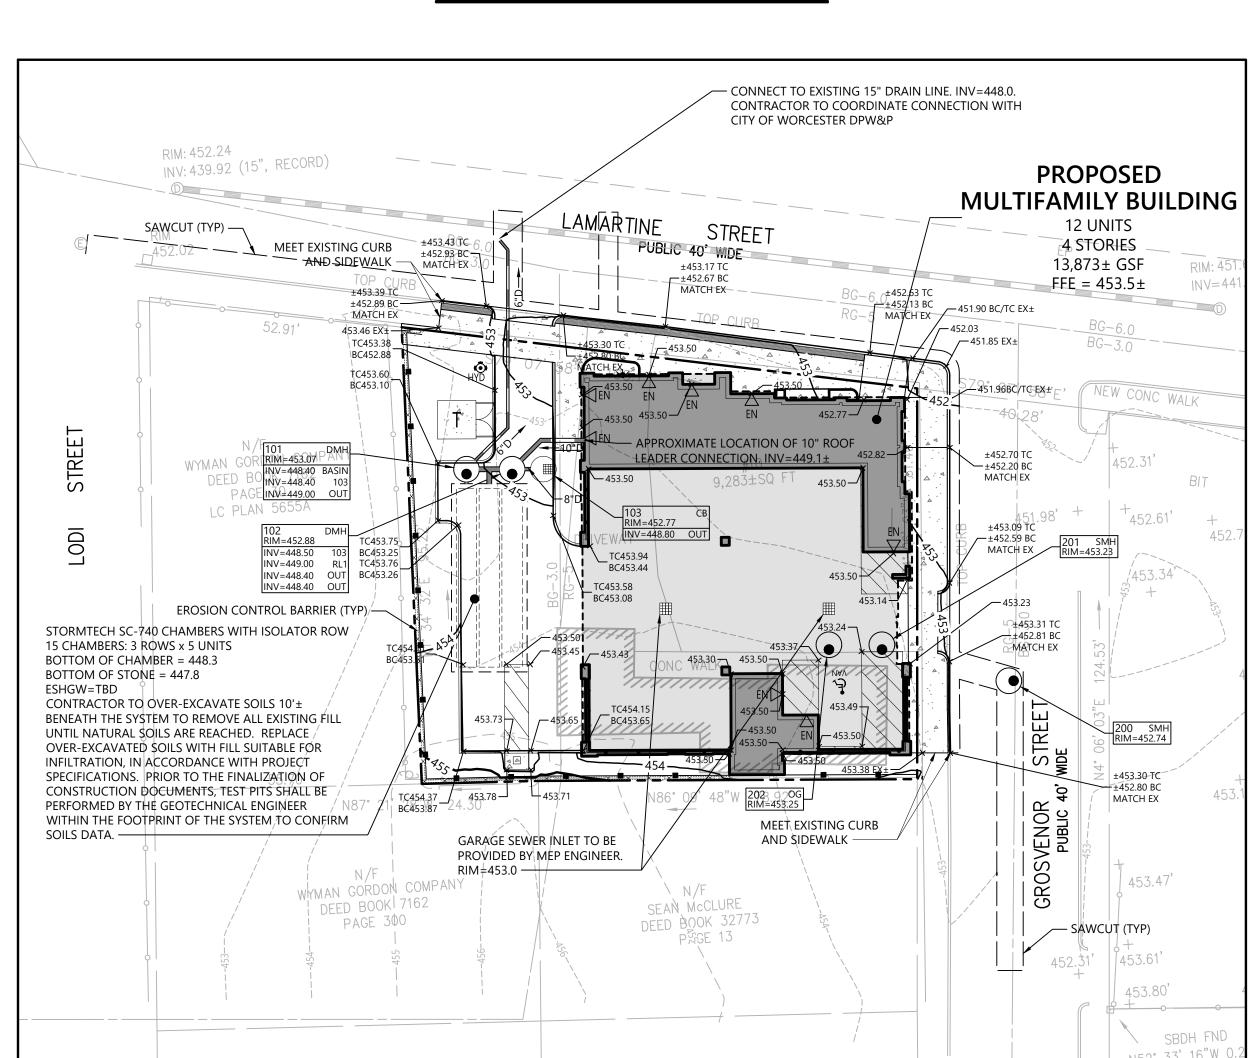

# Owner / Applicant

Polar Views, LLC 89 West Main Street Unit 101 Northborough, MA 01590

| Shee  | Sheet Index               |                   |  |  |  |  |
|-------|---------------------------|-------------------|--|--|--|--|
| No.   | Drawing Title             | Latest Issue      |  |  |  |  |
| C1.01 | Legend and General Notes  | August 30, 2024   |  |  |  |  |
| C2.01 | Site Plan                 | November 18, 2024 |  |  |  |  |
| C3.01 | Site Details              | October 24, 2024  |  |  |  |  |
| C3.02 | Site Details              | October 24, 2024  |  |  |  |  |
| L1.01 | Planting Plan and Details | November 18, 2024 |  |  |  |  |