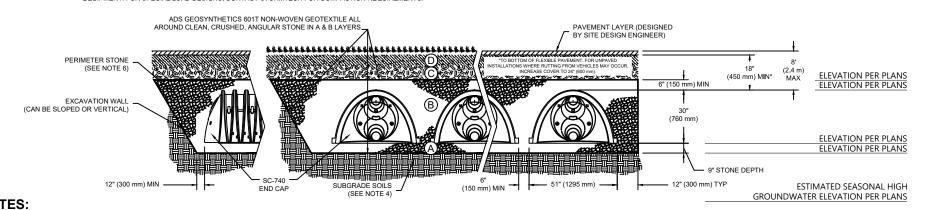

# Owner / Applicant

Polar Views, LLC 89 West Main Street Unit 101 Northborough, MA 01590

| Shee  | Sheet Index               |                   |  |  |  |  |
|-------|---------------------------|-------------------|--|--|--|--|
| No.   | Drawing Title             | Latest Issue      |  |  |  |  |
| C1.01 | Legend and General Notes  | August 30, 2024   |  |  |  |  |
| C2.01 | Site Plan                 | November 18, 2024 |  |  |  |  |
| C3.01 | Site Details              | October 24, 2024  |  |  |  |  |
| C3.02 | Site Details              | October 24, 2024  |  |  |  |  |
| L1.01 | Planting Plan and Details | November 18, 2024 |  |  |  |  |