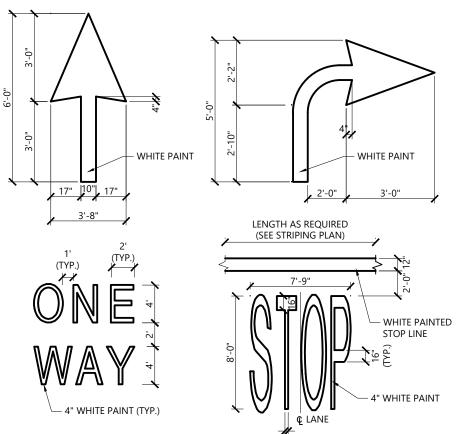

# Owner / Applicant

Polar Views, LLC 89 West Main Street Unit 101 Northborough, MA 01590

| Shee  | Sheet Index               |                   |  |  |  |  |
|-------|---------------------------|-------------------|--|--|--|--|
| No.   | Drawing Title             | Latest Issue      |  |  |  |  |
| C1.01 | Legend and General Notes  | August 30, 2024   |  |  |  |  |
| C2.01 | Site Plan                 | November 18, 2024 |  |  |  |  |
| C3.01 | Site Details              | October 24, 2024  |  |  |  |  |
| C3.02 | Site Details              | October 24, 2024  |  |  |  |  |
| L1.01 | Planting Plan and Details | November 18, 2024 |  |  |  |  |