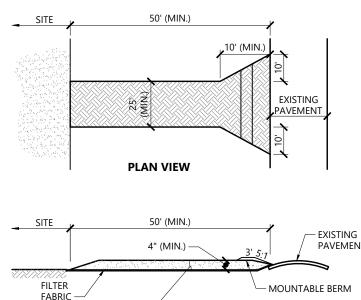

R SILTSACK.
- 3. SILTSACK SHALL BE INSPECTED PERIODICALLY AND AFTER ALL STORM EVENTS AND CLEANING OR REPLACEMENT SHALL BE PERFORMED PROMPTLY AS NEEDED. MAINTAIN UNTIL UPSTREAM AREAS HAVE BEEN PERMANENTLY STABILIZED

| Siltsack Sedim | ent Trap    | 1/20   |
|----------------|-------------|--------|
| N.T.S.         | Source: VHB | LD_674 |



- 1. SILTSOCK SHALL BE FILTREXX SILTSOXX, OR APPROVED EQUAL.
- 2. SILTSOCKS SHALL OVERLAP A MINIMUM OF 12 INCHES.
- EVENTS, AND REPAIR OR REPLACEMENT SHALL BE PERFORMED PROMPTLY
- SITE, AS DETERMINED BY THE ENGINEER.
- IF NON BIODEGRADABLE NETTING IS USED THE NETTING SHALL BE COLLECTED AND DISPOSED OF OFFSITE.

| Siltsock / Silt | Fence Barrier | 10/20    |
|-----------------|---------------|----------|
| N.T.S.          | Source: VHB   | LD_658-A |



# CROSS-SECTION

1½" CRUSHED STONE —

 EXIT WIDTH SHALL BE A TWENTY-FIVE (25) FOOT MINIMUM, BUT NOT LESS THAN THE FULL WIDTH AT POINTS WHERE INGRESS OR EGRESS OCCURS.

2. THE EXIT SHALL BE MAINTAINED IN A CONDITION WHICH SHALL PREVENT TRACKING OR FLOWING OF SEDIMENT ONTO PUBLIC RIGHTS-OF-WAY. THIS MAY REQUIRE PERIODIC TOP DRESSING WITH ADDITIONAL STONE AS CONDITIONS DEMAND AND REPAIR OR CLEANOUT OF ANY MEASURES USED TO TRAP SEDIMENT. ALL SEDIMENT SPILLED, DROPPED, WASHED OR TRACKED ONTO PUBLIC RIGHTS-OF-WAY MUST BE REMOVED IMMEDIATELY. BERM SHALL BE PERMITTED. PERIODIC INSPECTION AND MAINTENANCE SHALL BE PROVIDED AS NEEDED.

3. STABILIZED CONSTRUCTION EXIT SHALL BE REMOVED PRIOR TO FINAL FINISH MATERIALS BEING INSTALLED.

**Stabilized Construction Exit** Source: VHB



- 3. SILTSOCK SHAL