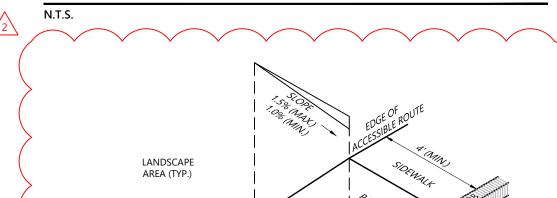

# Site Plans

Issued for Local Approvals

Date Issued July 11, 2024

November 18, 2024

Multifamily Development

Latest Issue

10 Grosvenor Street Worcester, MA