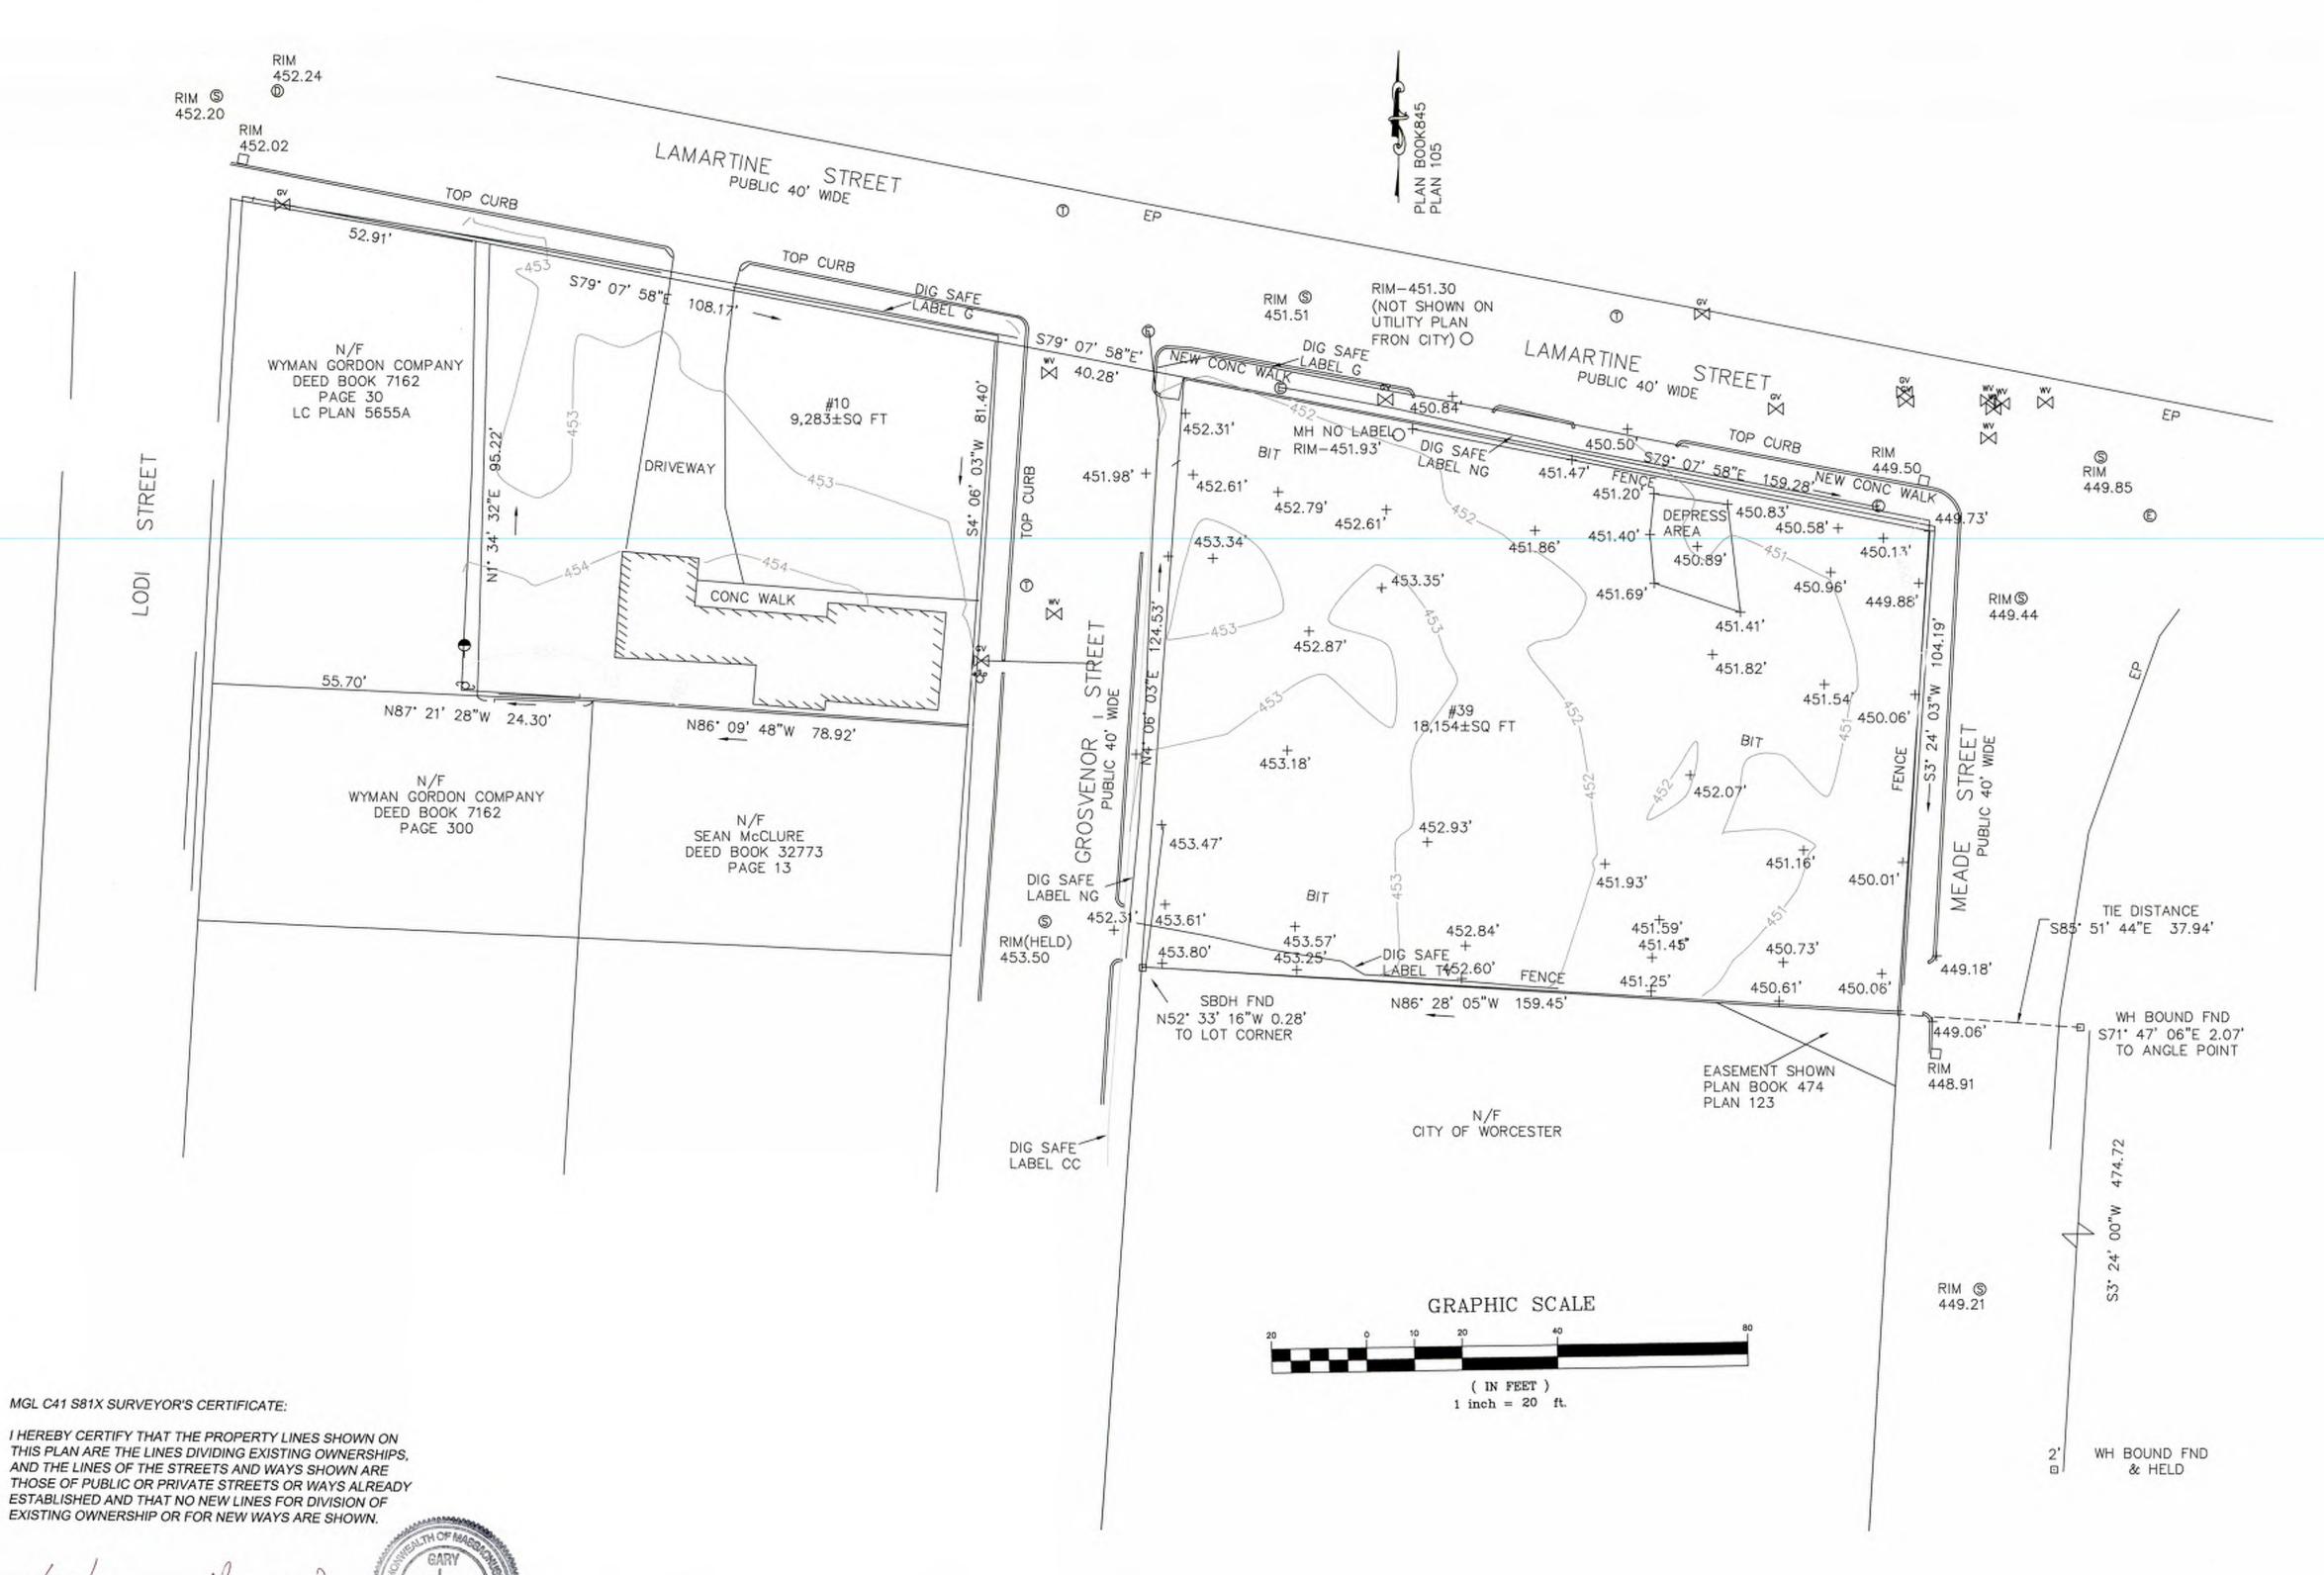

# Surveyor

508.752.1001

Geo Network Land Survey 645 Chandler St Worcester, MA 01602 508.755.7003

Assessor's Map-Block-Lot: 05-014-0046A

| نڌ                                                                                                |  |  |
|---------------------------------------------------------------------------------------------------|--|--|
| =                                                                                                 |  |  |
| 2                                                                                                 |  |  |
| =                                                                                                 |  |  |
| 5                                                                                                 |  |  |
| >                                                                                                 |  |  |
|                                                                                                   |  |  |
| 2                                                                                                 |  |  |
|                                                                                                   |  |  |
| ò                                                                                                 |  |  |
| i                                                                                                 |  |  |
| ţ                                                                                                 |  |  |
| 5                                                                                                 |  |  |
| J                                                                                                 |  |  |
| ń                                                                                                 |  |  |
| _                                                                                                 |  |  |
| Ų                                                                                                 |  |  |
| É                                                                                                 |  |  |
| Ū                                                                                                 |  |  |
| >                                                                                                 |  |  |
| ź                                                                                                 |  |  |
| \$                                                                                                |  |  |
| Ē,                                                                                                |  |  |
| 7                                                                                                 |  |  |
| צ                                                                                                 |  |  |
| -                                                                                                 |  |  |
| 2                                                                                                 |  |  |
| ב                                                                                                 |  |  |
| 2                                                                                                 |  |  |
| _                                                                                                 |  |  |
| =                                                                                                 |  |  |
| 5                                                                                                 |  |  |
| ζ                                                                                                 |  |  |
| ,                                                                                                 |  |  |
| _                                                                                                 |  |  |
| -                                                                                                 |  |  |
| -<br>-                                                                                            |  |  |
| j                                                                                                 |  |  |
| 7                                                                                                 |  |  |
| -                                                                                                 |  |  |
| t                                                                                                 |  |  |
| 2                                                                                                 |  |  |
| J                                                                                                 |  |  |
| Š                                                                                                 |  |  |
| כ                                                                                                 |  |  |
| Š                                                                                                 |  |  |
| ž                                                                                                 |  |  |
| y, August 50, 2024 1.54.55 FIVI CTACEN FIGURE I desugy, NOVETIBEL 19, 2024 5.57.55 FIVI CTITS HAY |  |  |
| _                                                                                                 |  |  |
| u - IIday,                                                                                        |  |  |
| 2                                                                                                 |  |  |
| =                                                                                                 |  |  |
| 3                                                                                                 |  |  |